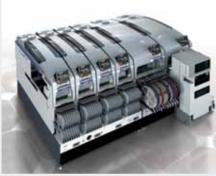

www.dtvs.ru www.dtvs.ru

The factory is equipped with two surface-mount technology (SMT) assembly lines with overall through-output up to 400 000 components per hour.

- The pick and place SMT machine **Fuji NXT II** of the latest generation delivers even in the hardest tasks of mounting the surface-mountable components
- The automatic optic inspection system Orbotech and laser marking system NUTEK jointly control the accuracy of both the spreading of solder paste and actual components placement
- The production quality control system includes the incoming components control, the quality check during the production process and the control of output product quality