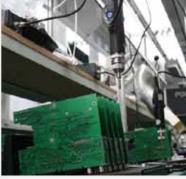

www.dtvs.ru www.dtvs.ru

The factory is equipped with two surface-mount technology (SMT) assembly lines with overall through-output up to 400 000 components per hour.

- The pick and place SMT machine **Fuji NXT II** of the latest generation delivers even in the hardest tasks of mounting the surface-mountable components
- The automatic optic inspection system Orbotech and laser marking system NUTEK jointly control the accuracy of both the spreading of solder paste and actual components placement
- The production quality control system includes the incoming components control, the quality check during the production process and the control of output product quality